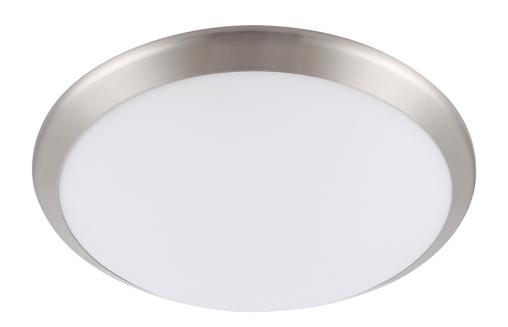

## MXA3207-40 15W

W:16" H:4"

Finish: Satin Nickel Glass:: Satin White Del. Lumen's: 1148 Watts:

15W AC LED CRI:80, CCT:3000K L70/54Khrs Triac Dimmable

**Optional Finishes** MXA3207-07 15W (Black) MXA3207-11 15W (Chrome) MXA3207-18 15W (Aged Brass) MXA3207-40 15W (Satin Nickel)